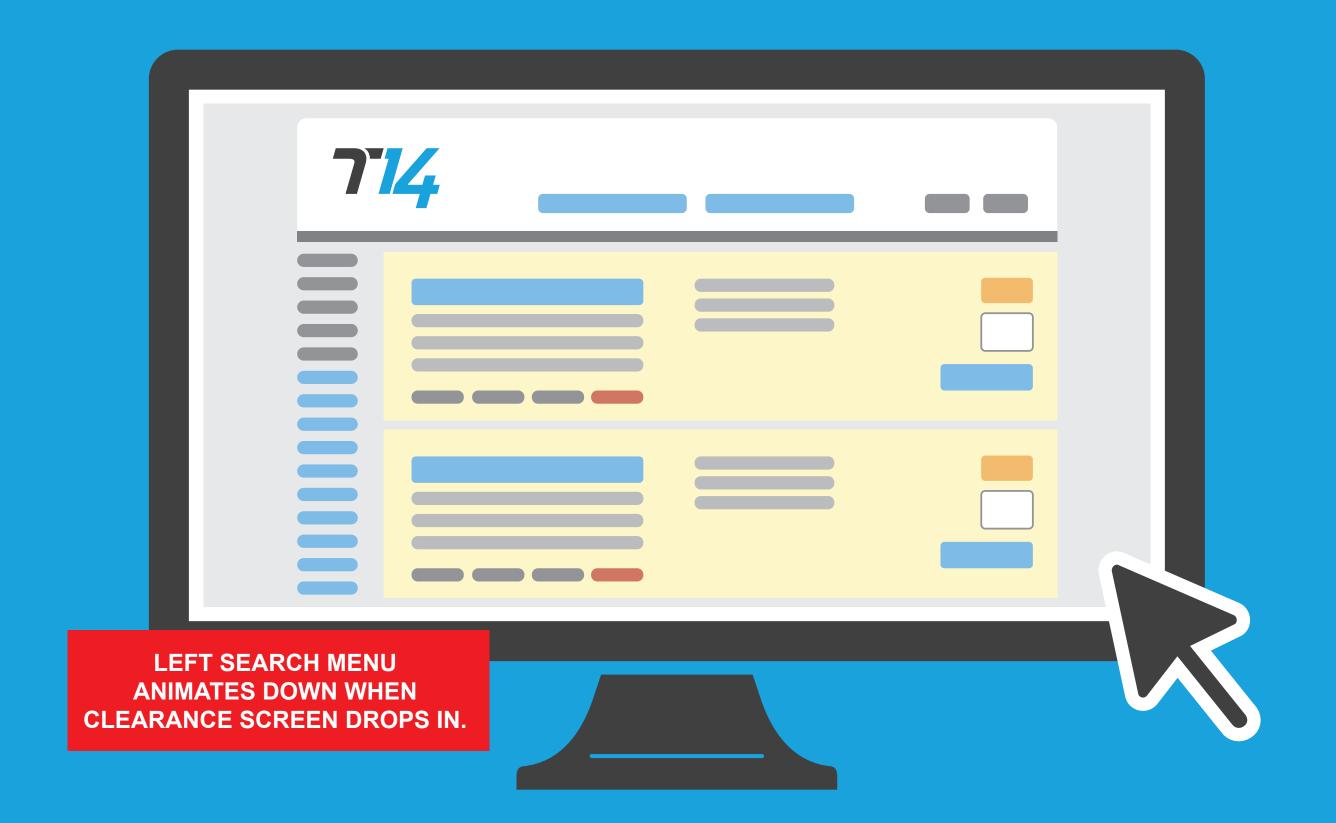

# Check out our *Clearance* option from the *DEALS* drop-down menu.

Refine your search by manufacturer, price, or product age.