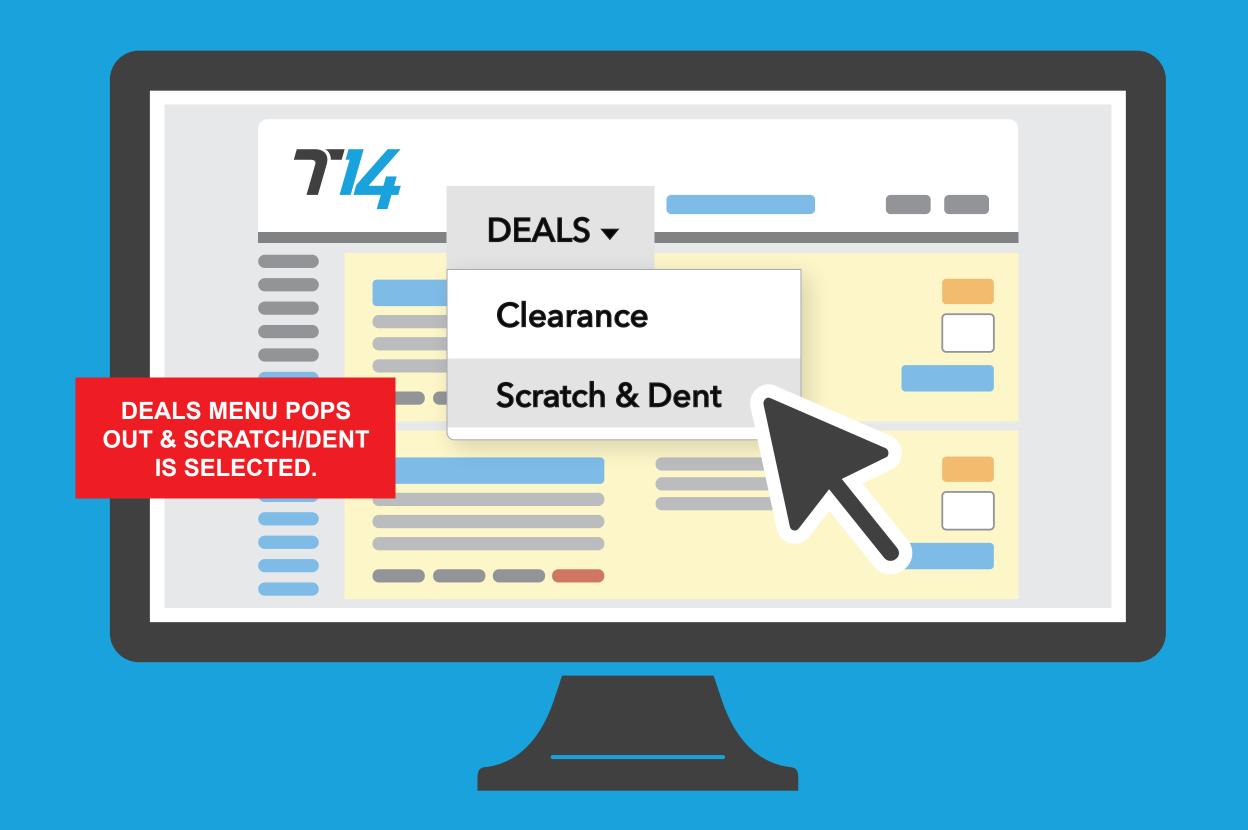

## Next, access our powerful new Scratch & Dent feature.

If it's great deals you're looking for, you just found them.