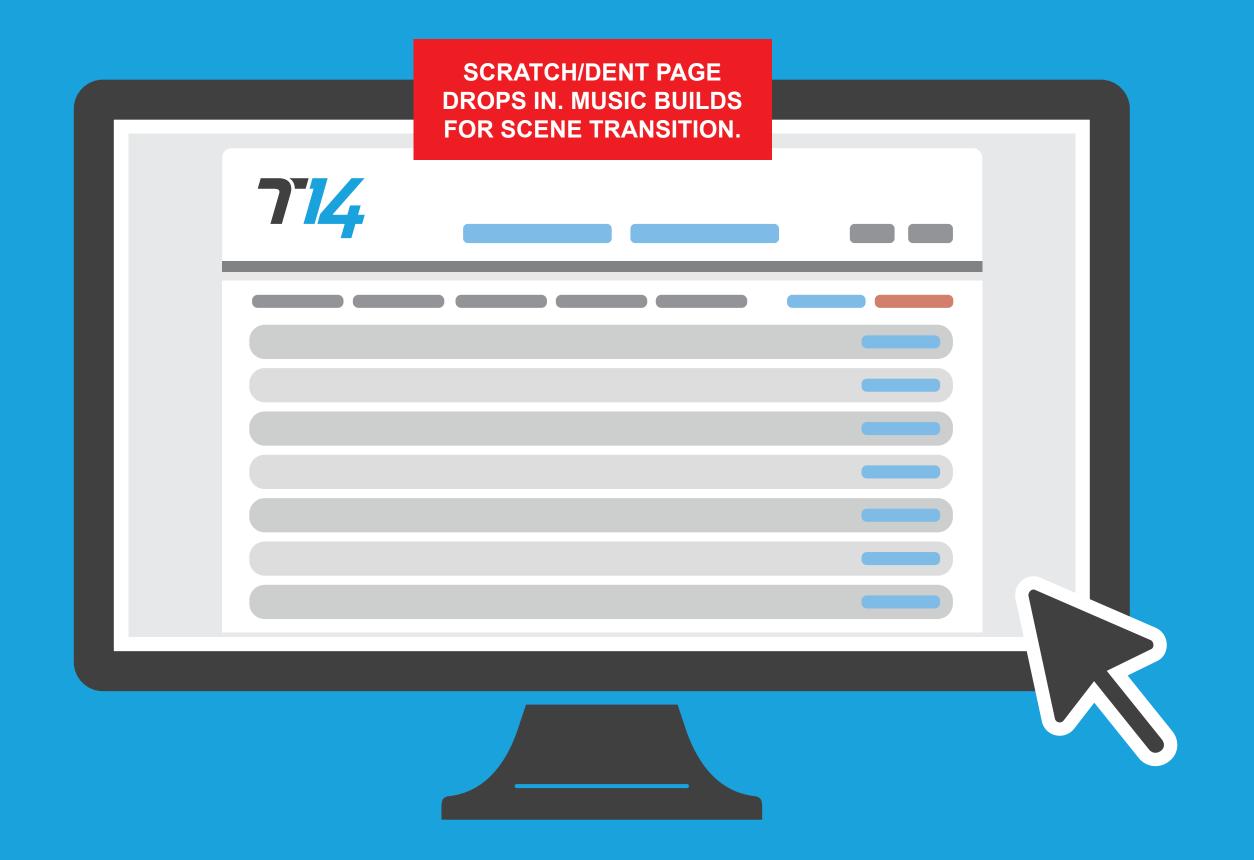

## Next, access our powerful new Scratch & Dent feature.

If it's great deals you're looking for, you just found them.

## 2 Narrow your search to get the part you want.

Part Number ↓↑ Manufacturer ↓↑ Category ↓↑ Sub Category ↓↑ Description Images Warehouse ↓↑ Price ↓↑