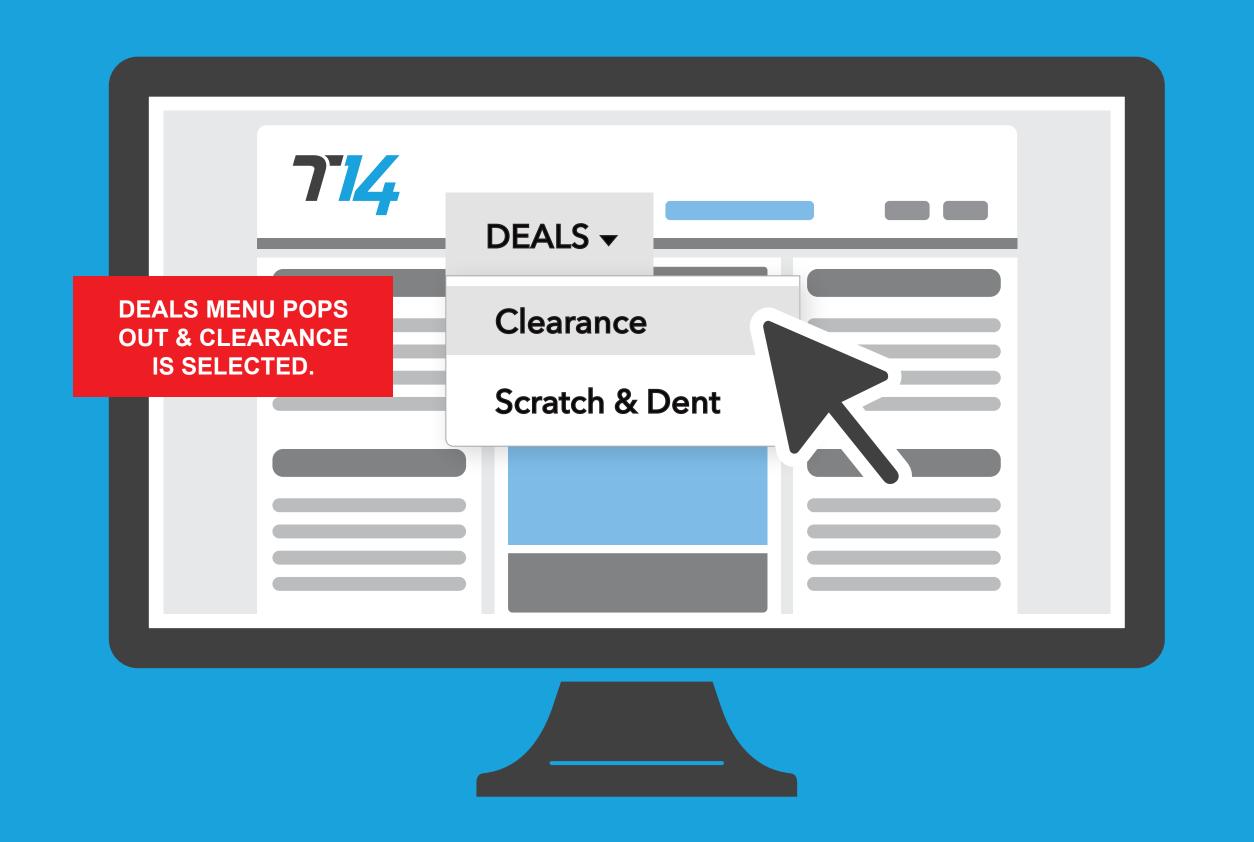

# Check out our *Clearance* option from the *DEALS* drop-down menu.

Refine your search by manufacturer, price, or product age.