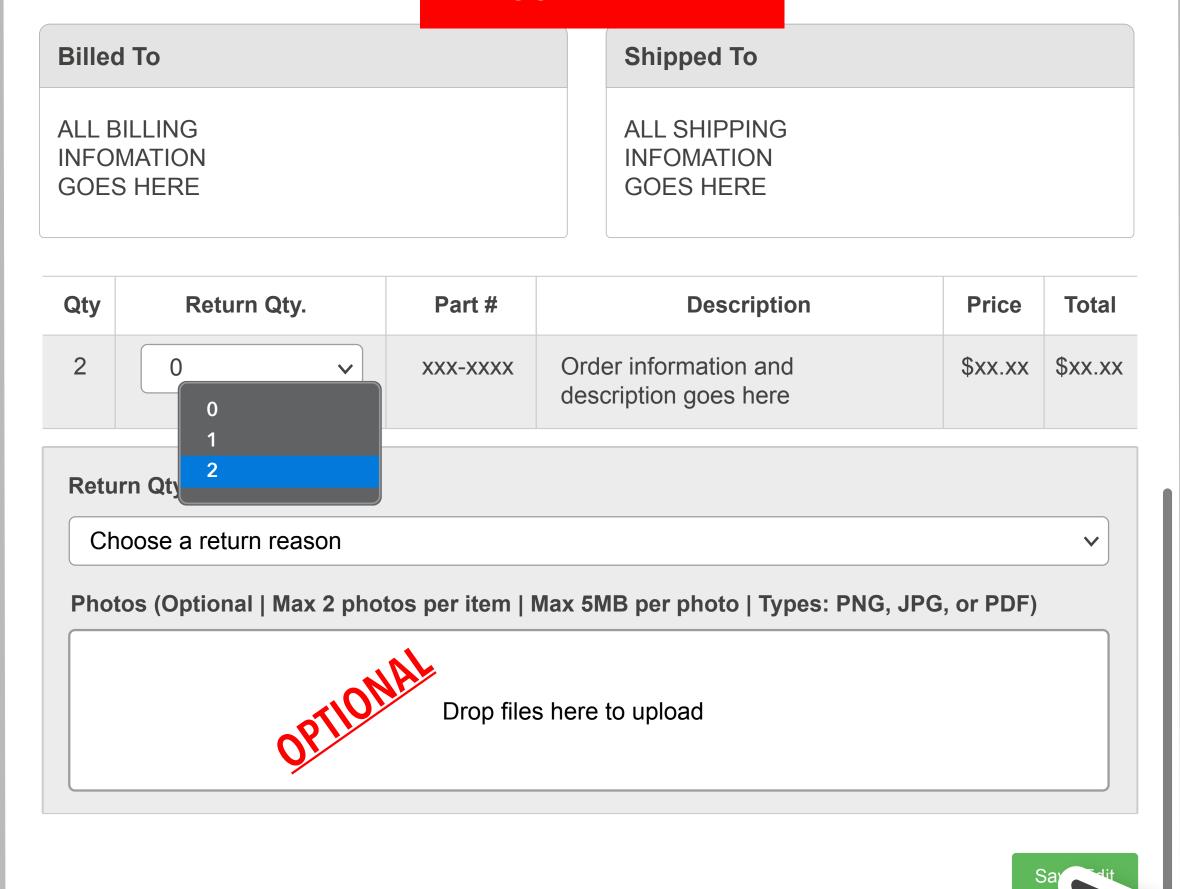

#### Billed To

ALL BILLING INFOMATION GOES HERE

#### **Shipped To**

ALL SHIPPING INFOMATION GOES HERE

| Qty | Open<br>Qty. | Shippable<br>Qty. | Part # | Description | Price | Total |
|-----|--------------|-------------------|--------|-------------|-------|-------|
| 2   | 2            | 2                 | 5      | 5           | 5     | 5     |

# Lastly, enter a quantity, select a reason, and click SAVE EDIT.