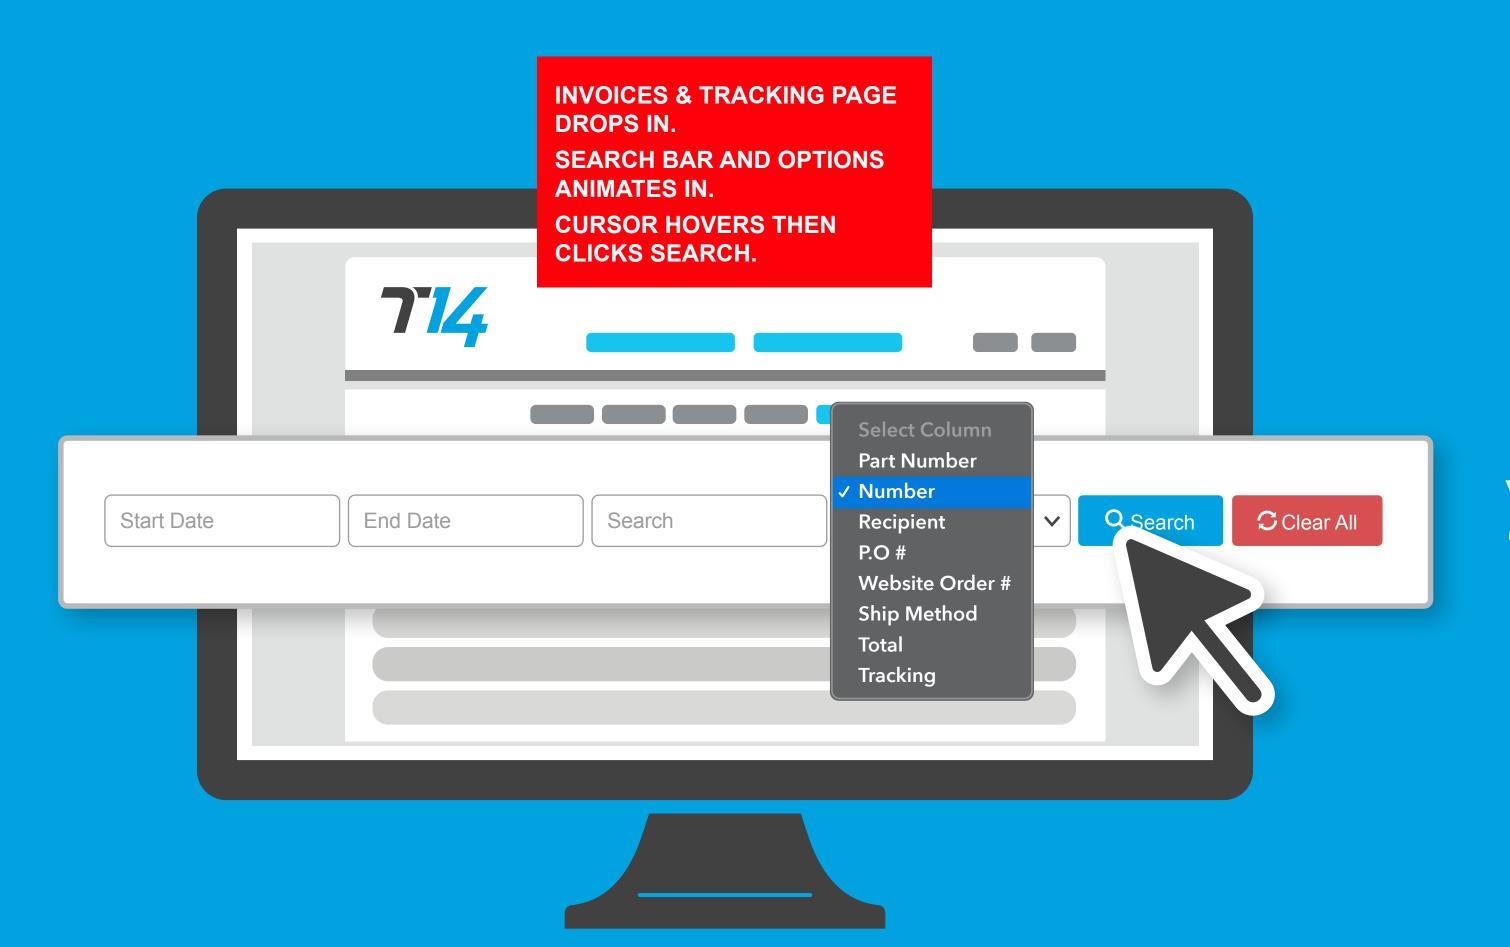

# Navigate to the INVOICES & TRACKING tab and simply click.

From here, search your order by your preferred criteria.