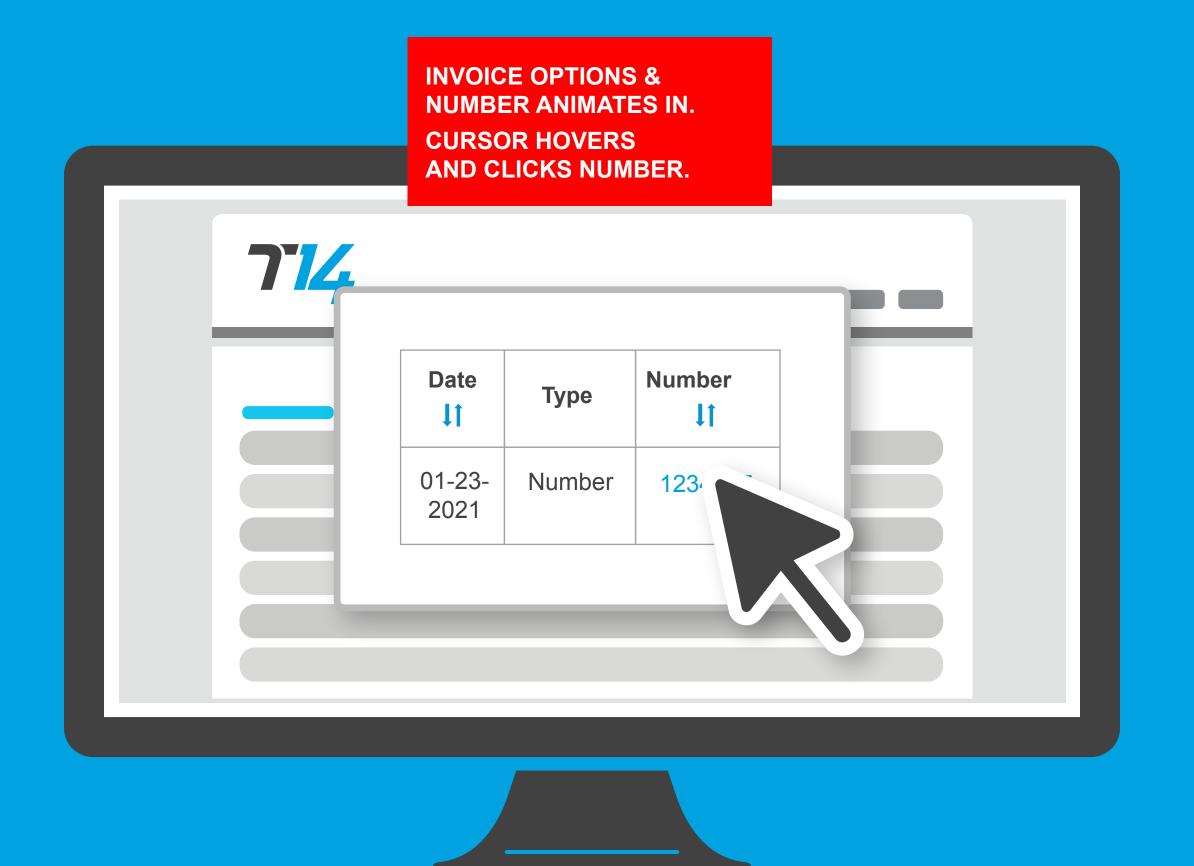

### TAKE CHARGE

### OF YOUR ACCOUNT.

CALL TO ACTION CONTENT ANIMATES IN.

NOTE: SCENE IS ONLY A COUPLE SECONDS.

### HERE'S HOW TO SUBMIT

A RETURN REQUEST.

ANIMATES IN.

COUPLE SECONDS



# Navigate to the INVOICES & TRACKING tab and simply click.



From here, search your order by your preferred criteria.



## Next, find your invoice hyperlink and click.

#### ORDER MODAL W/ INFO ANIMATES IN. CURSOR HOVERS & CLICKS REQUEST RETURN.

X

#### Sales Order 123456

Date:

PO:

Sales Rep:

**Shipping Method:** 

Warehouse:

**Document Created:** 

Placed By:



#### Billed To

ALL BILLING INFOMATION GOES HERE

#### **Shipped To**

ALL SHIPPING INFOMATION GOES HERE

| Qty | Open<br>Qty. | Shippable<br>Qty. | Part # | Description | Price | Total |
|-----|--------------|-------------------|--------|-------------|-------|-------|
| 2   | 2            | 2                 | 5      | 5           | 5     | 5     |



# Now, review your order details and click REQUEST RETURN.

ORDER MODAL W/ NEW INFO SCROLLS.
CURSOR HOVERS & CLICKS SAVE EDIT.



# Lastly, enter a quantity, select a reason, and click SAVE E