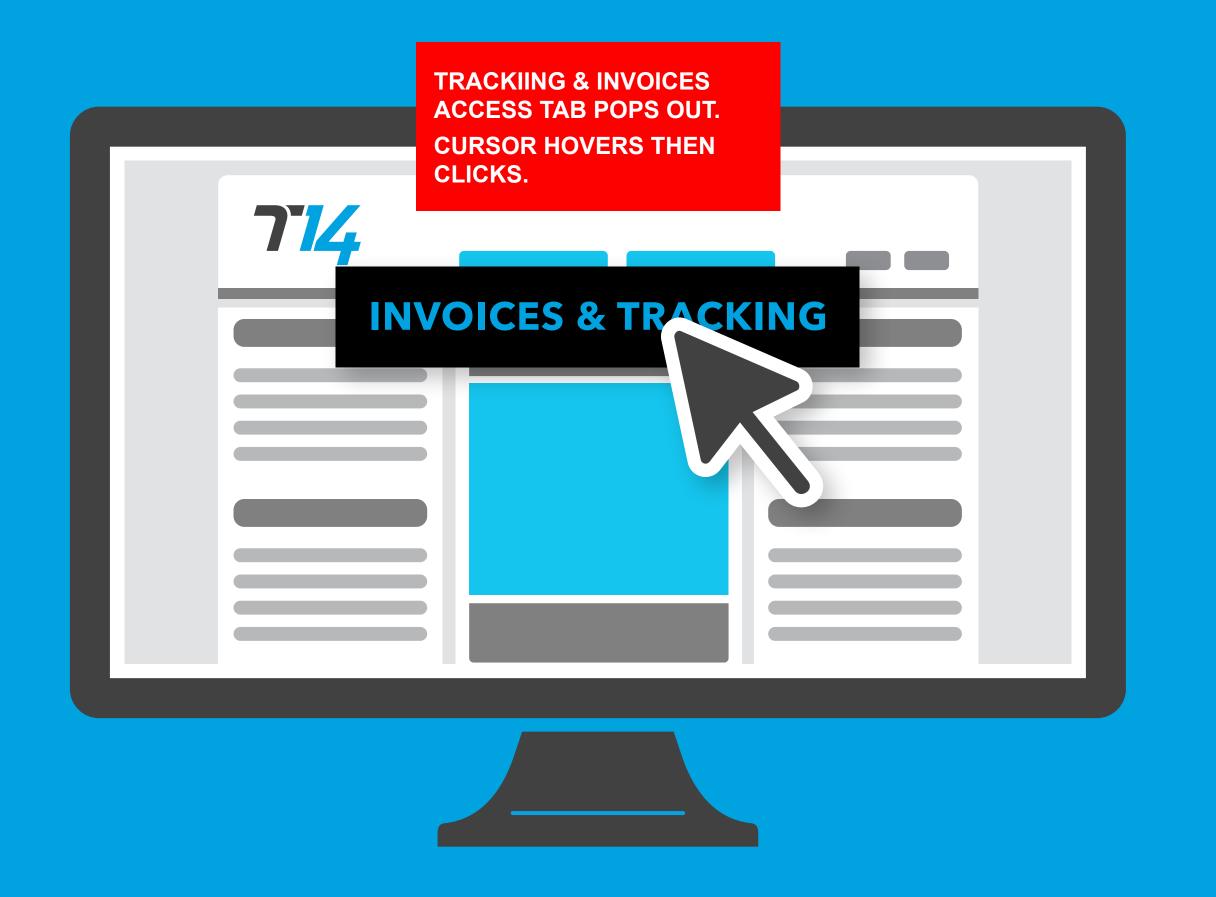

# Navigate to the INVOICES & TRACKING tab and simply click.

From here, search your order by your preferred criteria.